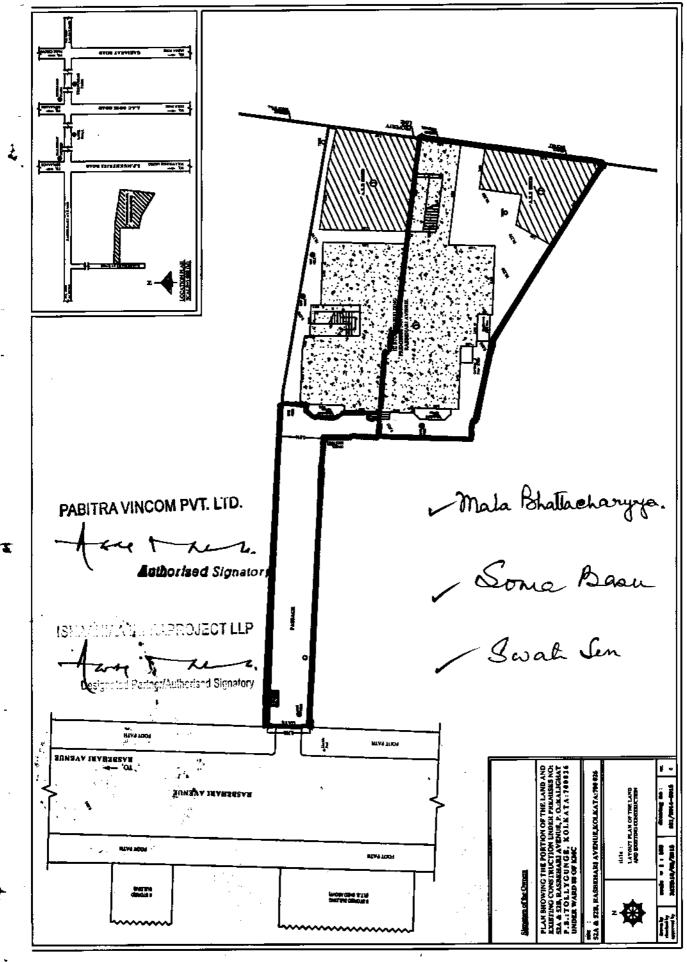

# THE FIRST SCHEDULE ABOVE REFERRED TO: (The Said Premises)

ALL THAT the piece and parcel of land ad-measuring about 4 Cottahs 3 Chittaks and 15 Square Feet more or less Together With the three-storied old dilapidated building thereon (more than 65 years old) having constructed area of 5250 square feet, situate lying at and being Premises No. 52B, Rash Behari Avenue, (previously being the Southern Portion of Original Premises No. 52, Rash Behari Avenue), Police Station: Tollygunge, Kolkata 700026, within Ward No. 88 of the Kolkata Municipal Corporation, demarcated and shown in **RED** borders in the Plan annexed hereto and butted and bounded as follows:

On the North:Partly by Premises No. 52A, Rash Behari Avenue, Kolkata<br/>700026 and partly by the 12 feet wide Common Passage.On the South:By Premises No. 14A and 14B Sahanagar Road, Kolkata 700026.On the East:By Premises No. 4D & 4B, Pratapaditya Road, Kolkata 700026.On the West:By Premises No. 48A & 50A, Rash Behari Avenue, Kolkata<br/>700026.

# THE SECOND SCHEDULE ABOVE REFERRED TO: (COMMON PASSAGE)

ALL THAT the Common Passage piece and parcel of land measuring 1 Cottah 8 Chittaks and 42 square feet more or less situate lying at and being a portion of Original Premises No. 52, Rash Behari Avenue, Police Station: Tollygunge, Kolkata 700026, within Ward No. 88 of the Kolkata Municipal Corporation demarcated and shown in **GREEN** borders in the Plan annexed hereto.